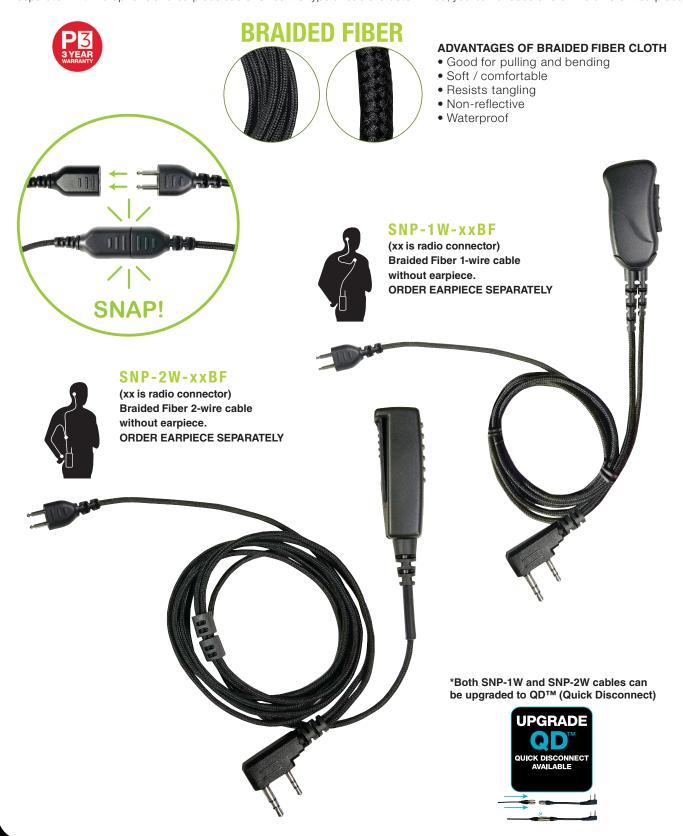

## PRYME P-SNAP Series Earpieces

PRYME's rugged P-SNAP 2-pin connector allows users to select the type of earpiece best suited for their application. Also helps prevent radio connector wear, and reduces repair costs. The special braided fiber cable is stronger and more durable than plastic coated cable, and at the same time, can be much more comfortable to wear while preventing the tangling common in PUR (polyurethane) cables.

P-SNAP is available in two different cable layouts. The 1-wire cable features an in-line PTT and microphone, while the 2-wire cable has separate PTT/microphone and earpiece cable. Once the type of cable is determined, you can choose one of five different earpiece styles.