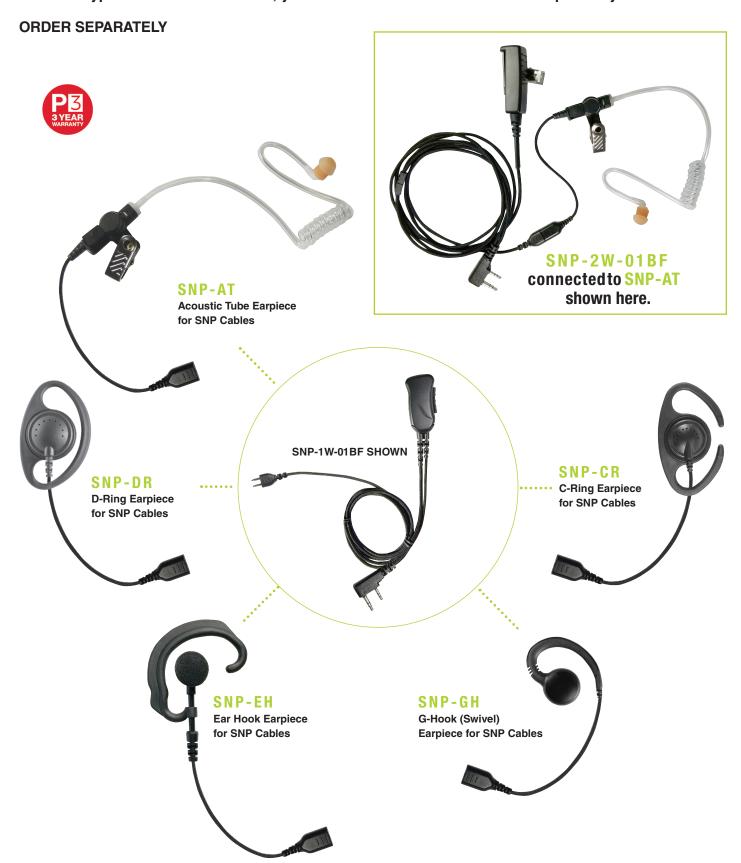

P-SNAP is available in two different cable layouts. The 1-wire cable features an in-line PTT and microphone, while the 2-wire cable has separate PTT/microphone and earpiece cable. Once the type of cable is determined, you can choose one of five different earpiece styles.

## **P-SNAP Series Earpieces**

PRYME.

Once the type of cable is determined, you can choose one of five different earpiece styles.